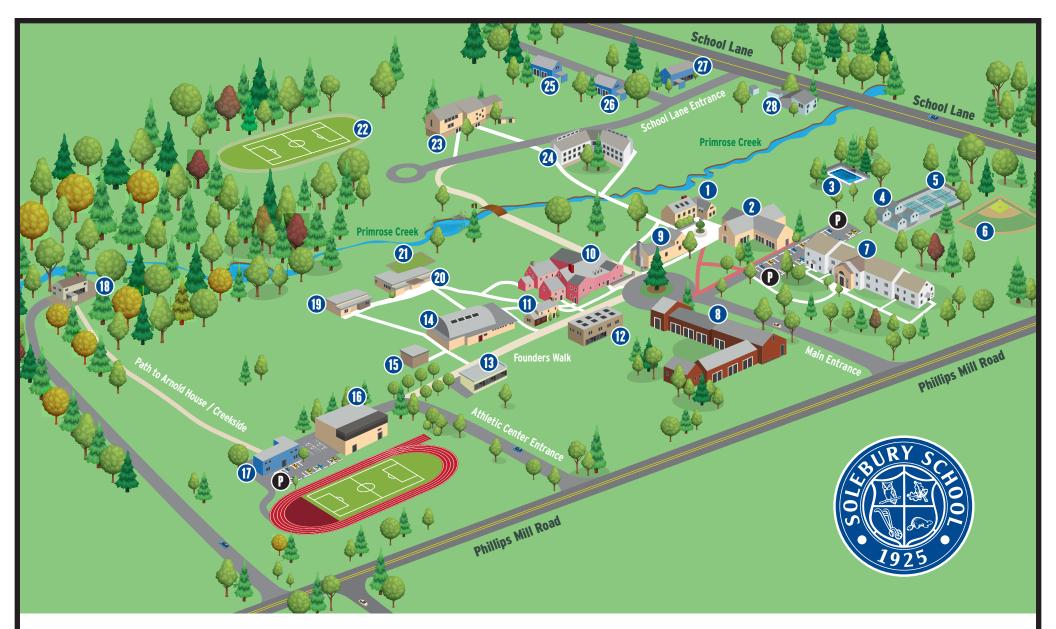

## SOLEBURY SCHOOL: CAMPUS MAP

- 1. Main Office / Admissions
- 2. Boyd Dining Hall
- 3. Pool
- 4. Health Center
- 5. Tennis Courts
- 6. Softball Field

- 7. Walter Lamb Hall
- 8. Abbe Science Center
- 9. Carriage House/Advancement & College Guidance
- 10. Barn Complex Theater, IDEA Lab, Safety & Security Office
- 11. Crib Student Lounge
- 12. Founders Library / Art Studios

- 13. Music Center
- 14. Performing Arts Center/G-Classrooms
- 15. G7 Classroom
- 16. Athletic Center
- 17. Maintenance Building
- 18. Arnold House & Creekside

- 19. Learning Support Center
- Penney Classrooms
  Community Garden
- 22. Soccer Field
- 23. Hope Hall
- 24. Holmquist House

- 25. Pleasantville Faculty Housing
- 26. Pleasantville Faculty Housing
- 27. Pleasantville Faculty Housing
- 28. Head of School Residence